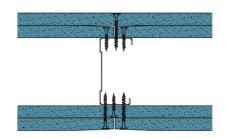

## 70-K-59 - SPEEDLINE System Data Sheet - Version V1 (24-10-23)

SPEEDLINE 70mm 'C' Stud Partition @600mm Ctrs, with 2x Knauf 12.5mm Soundshield Plus each side

## System Performance Breakdown

Fire Resistance: BS476 Part 22:1987: Test Ref & Date or Applied Ref & Report: Max Height: Thickness: Duty Grade: BS 5234: Part 2:1992: Sound Insulation:

60/60 Minutes (Integrity/Insulation). BRE 208596 - BRE Report P102396-1011B Refer to Speedline Specification Clause 122 mm. (At Base Track, Excluding Finishes) Severe - Annexes A-F 53 RwdB, Date Tested or Assessed Against - 27/06/2011