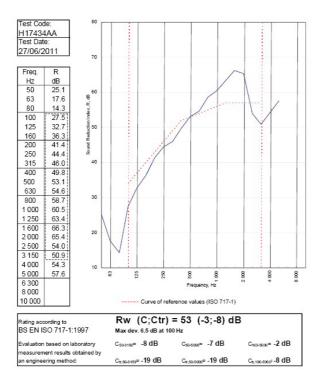

## System Performance Breakdown

Fire Resistance: BS476 Part 22:1987: Test Ref & Date or Applied Ref & Report: Max Height: Thickness: Duty Grade: BS 5234: Part 2:1992: Sound Insulation:

60/60 Minutes (Integrity/Insulation). BRE 208596 - BRE Report P102396-1011B Refer to Speedline Specification Clause 122 mm. (At Base Track, Excluding Finishes) Severe - Annexes A-F 53 RwdB, Date Tested or Assessed Against - 27/06/2011